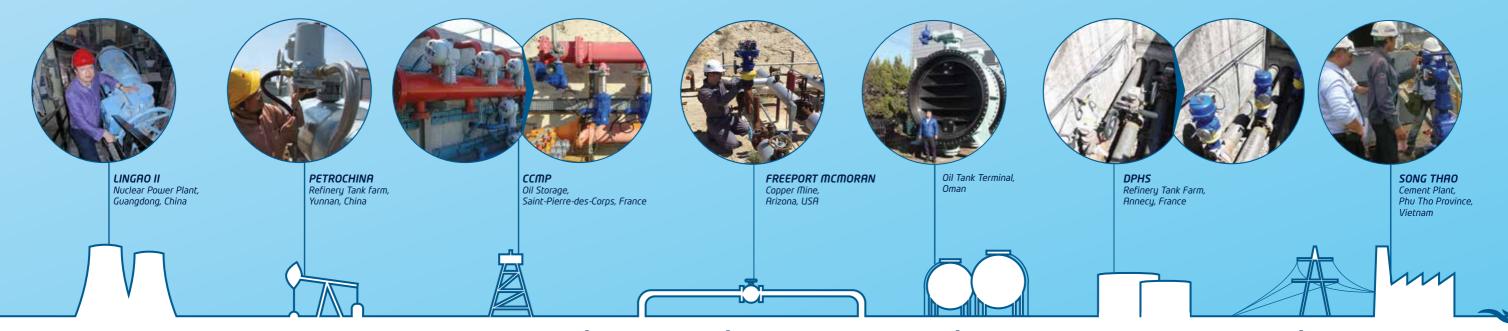

# > Your partner on site

Commissioning electric actuators requires Caring about your needs and constraints and specific and careful expertise. That is the reason relying on decades of experience our teams why our specialists are available to provide the can perform on Site Surveys, Troubleshooting, adequate support to our customers. Thanks to Installation and Commissioning, Repair a wide international presence, our technicians damaged or deteriorating Assets, as well as are available everyday to guickly go on site. retrofitting and upgrading of site such as:

- become an MOV (Motor Operated Valve)
- > Upgrading of Electric Actuator Control Systems to provide additional Plant Optimisation
- > Upgrading of Manual Valves to > Upgrading of Existing Electric Actuators
  - > Upgrading of Existing Electric Actuators to provide additional Monitoring for AMS (Asset Management Sustems)

## INSTALLATION & COMMISSIONING | REPAIR | SITE SURVEY | TROUBLESHOOTING | UPGRADING